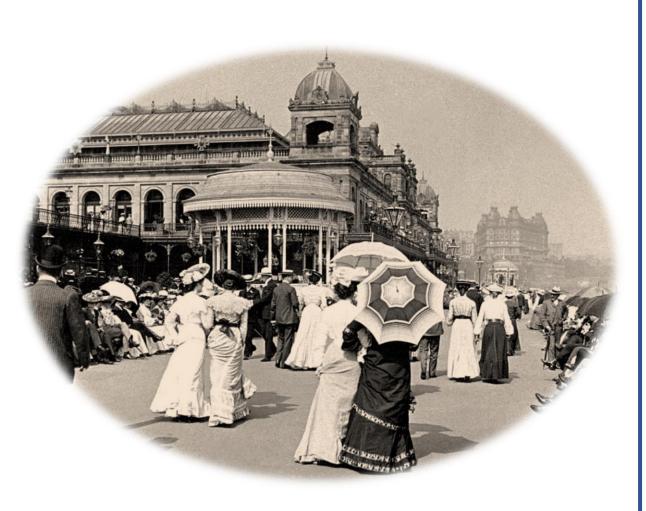

HOWEVER, A LARGE PROPORTION OF VICTORIAN SOCIETY WAS STILL WORKING CLASS...

...AND THEY REMAINED DISGRUNTLED AT THE SOCIAL INEQUALITY AND EVENTUALLY SOUGHT REFORM.

RAILWAYS CONTINUED TO DEVELOP, OFFERING MASS TRANSIT FOR CITY DWELLERS WHO WERE ABLE TO SPEND TIME OFF VISITING THE SEASIDE AND PARTICIPATING IN THE NEW PASTIME OF SEA BATHING.

BOARDING HOUSES WERE BUILT ALONG THE SEAFRONTS OF TOWNS NEAR TO INDUSTRIALIZED AREAS SUCH AS LONDON, MANCHESTER, LEEDS AND THE NORTHWEST OF ENGLAND.

IN LONDON, THE WORLD'S FIRST UNDERGROUND RAILWAY, NICKNAMED THE TUBE, OPENED IN 1862.