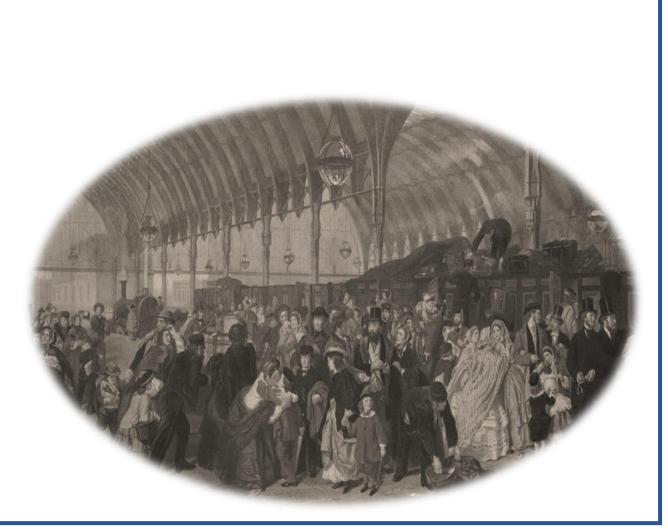

BOARDING HOUSES WERE BUILT ALONG THE SEAFRONTS OF TOWNS NEAR TO INDUSTRIALIZED AREAS SUCH AS LONDON, MANCHESTER, LEEDS AND THE NORTHWEST OF ENGLAND.

IN LONDON, THE WORLD'S FIRST UNDERGROUND RAILWAY, NICKNAMED THE TUBE, OPENED IN 1862.