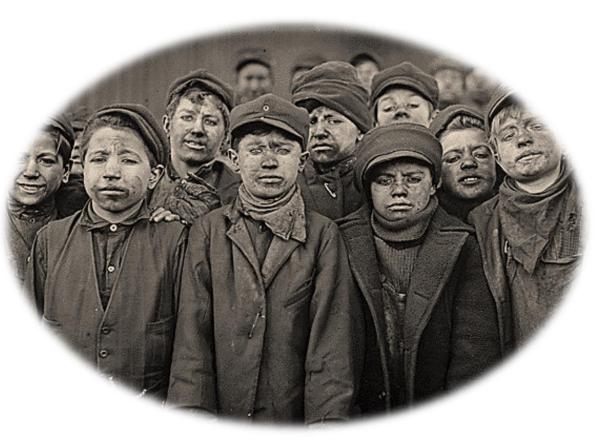

DURING THE VICTORIAN ERA IN ENGLAND, LAW-MAKERS AND TRADE UNIONS BEGAN TO ADDRESS AND IMPROVE WORKING CONDITIONS, PARTICULARLY FOR CHILD LABOR.

AS LIVING STANDARDS IMPROVED THROUGHOUT THE VICTORIAN PERIOD, BIRTH RATES INCREASED.

HOWEVER, A LARGE PROPORTION OF VICTORIAN SOCIETY WAS STILL WORKING CLASS...

...AND THEY REMAINED DISGRUNTLED AT THE SOCIAL INEQUALITY AND EVENTUALLY SOUGHT REFORM.

RAILWAYS CONTINUED TO DEVELOP, OFFERING MASS TRANSIT FOR CITY DWELLERS WHO WERE ABLE TO SPEND TIME OFF VISITING THE SEASIDE AND PARTICIPATING IN THE NEW PASTIME OF SEA BATHING.