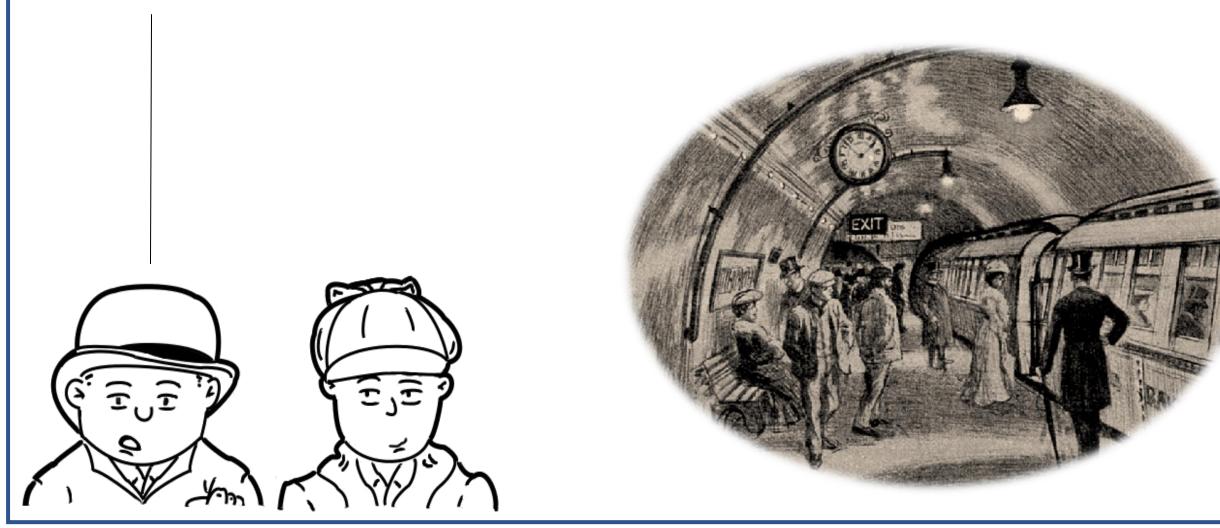

BOARDING HOUSES WERE BUILT ALONG THE SEAFRONTS OF TOWNS NEAR TO INDUSTRIALIZED AREAS SUCH AS LONDON, MANCHESTER, LEEDS AND THE NORTHWEST OF ENGLAND.

IN LONDON, THE WORLD'S FIRST UNDERGROUND RAILWAY, NICKNAMED THE TUBE, OPENED IN 1862.