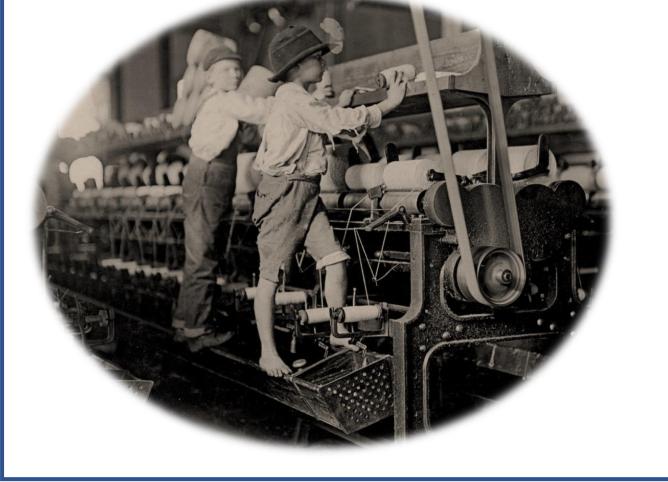

## AS THE BRITISH EMPIRE EXPANDED TO COVER MORE THAN A QUARTER OF THE GLOBE, IT MADE BRITAIN THE MOST POWERFUL NATION IN THE WORLD.

....MAKING THEM FAR MORE AFFORDABLE FOR COMMON PEOPLE, BUT LIFE FOR MILL WORKERS WAS HARSH.

DURING THE VICTORIAN ERA IN ENGLAND, LAW-MAKERS AND TRADE UNIONS BEGAN TO ADDRESS AND IMPROVE WORKING CONDITIONS, PARTICULARLY FOR CHILD LABOR.

AS LIVING STANDARDS IMPROVED THROUGHOUT THE VICTORIAN PERIOD, BIRTH RATES INCREASED.