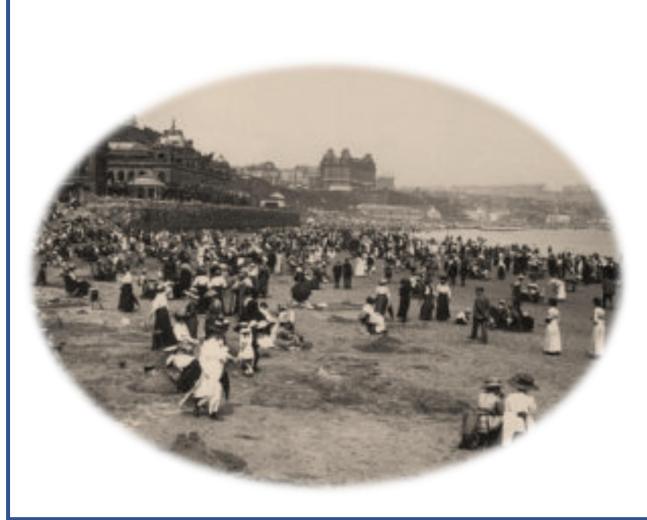

HOWEVER, A LARGE PROPORTION OF VICTORIAN SOCIETY WAS STILL WORKING CLASS...

...AND THEY REMAINED DISGRUNTLED AT THE SOCIAL INEQUALITY AND EVENTUALLY SOUGHT REFORM.

RAILWAYS CONTINUED TO DEVELOP, OFFERING MASS TRANSIT FOR CITY DWELLERS WHO WERE ABLE TO SPEND TIME OFF VISITING THE SEASIDE AND PARTICIPATING IN THE NEW PASTIME OF SEA BATHING.

BOARDING HOUSES WERE BUILT ALONG THE SEAFRONTS OF TOWNS NEAR TO INDUSTRIALIZED AREAS SUCH AS LONDON, MANCHESTER, LEEDS AND THE NORTHWEST OF ENGLAND.

IN LONDON, THE WORLD'S FIRST UNDERGROUND RAILWAY, NICKNAMED THE TUBE, OPENED IN 1862.