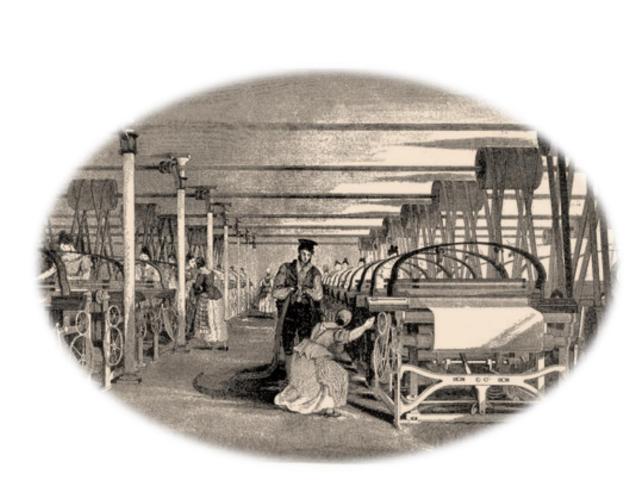

## AS THE BRITISH EMPIRE EXPANDED TO COVER MORE THAN A QUARTER OF THE GLOBE, IT MADE BRITAIN THE MOST POWERFUL NATION IN THE WORLD.

....MAKING THEM FAR MORE AFFORDABLE FOR COMMON PEOPLE, BUT LIFE FOR MILL WORKERS WAS HARSH.

DURING THE VICTORIAN ERA IN ENGLAND, LAW-MAKERS AND TRADE UNIONS BEGAN TO ADDRESS AND IMPROVE WORKING CONDITIONS, PARTICULARLY FOR CHILD LABOR.

AS LIVING STANDARDS IMPROVED THROUGHOUT THE VICTORIAN PERIOD, BIRTH RATES INCREASED.