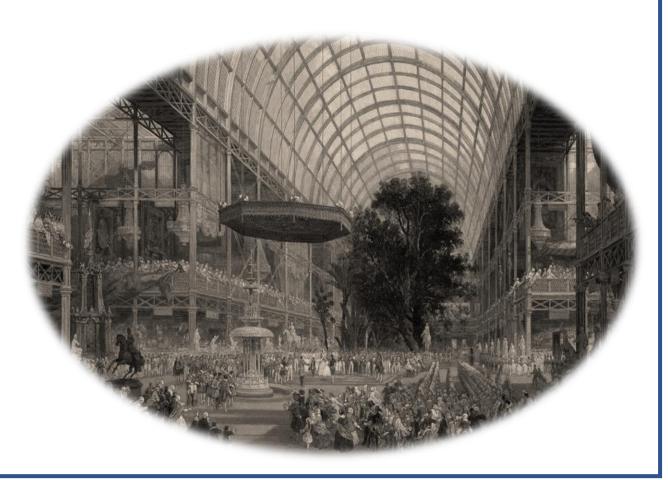

POETRY, LITERATURE AND ART FLOURISHED WITH THE BRONTE SISTERS, GEORGE ELIOT, OSCAR WILDE, RUDYARD KIPLING AND CHARLES DICKENS PUBLISHING POPULAR WORKS.

DARWIN PUBLISHED HIS THEORY OF EVOLUTION AND THE GREAT EXHIBITION OF 1851...

....SHOWCASED MANY INDUSTRIAL AND TECHNOLOGICAL ADVANCES IN THE SPECIALLY BUILT CRYSTAL PALACE. SIGMUND FREUD DEVELOPED MODERN PSYCHIATRY AND KARL MARX DEVELOPED HIS NEW ECONOMIC THEORY.

THE VICTORIAN ERA IN GREAT BRITAIN WAS A TIME OF GREAT CHANGE AND PROGRESS AND IS STILL CONSIDERED THE BIRTH OF MODERN TIMES.