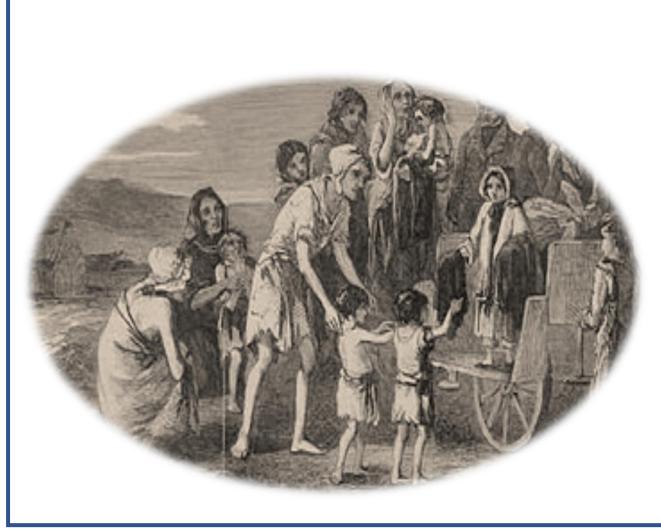

DURING THE VICTORIAN ERA IN ENGLAND, LAW-MAKERS AND TRADE UNIONS BEGAN TO ADDRESS AND IMPROVE WORKING CONDITIONS, PARTICULARLY FOR CHILD LABOR.

AS LIVING STANDARDS IMPROVED THROUGHOUT THE VICTORIAN PERIOD, BIRTH RATES INCREASED.

LACK OF WAR AND FAMINE COUPLED WITH IMPROVED HEALTH STANDARDS MEANT THAT THE POPULATION EXPLODED FROM 13.8 MILLION IN ENGLAND IN 1831, TO 32.5 MILLION BY 1901.

MIDDLE CLASS ENGLAND GREW RAPIDLY AND THE UPPER CLASS, WHICH WAS FORMERLY PURELY HEREDITARY, CAME TO INCLUDE THE NOUVEAU RICHE...

HOWEVER, A LARGE PROPORTION OF VICTORIAN SOCIETY WAS STILL WORKING CLASS...

...AND THEY REMAINED DISGRUNTLED AT THE SOCIAL INEQUALITY AND EVENTUALLY SOUGHT REFORM.

RAILWAYS CONTINUED TO DEVELOP, OFFERING MASS TRANSIT FOR CITY DWELLERS WHO WERE ABLE TO SPEND TIME OFF VISITING THE SEASIDE AND PARTICIPATING IN THE NEW PASTIME OF SEA BATHING.