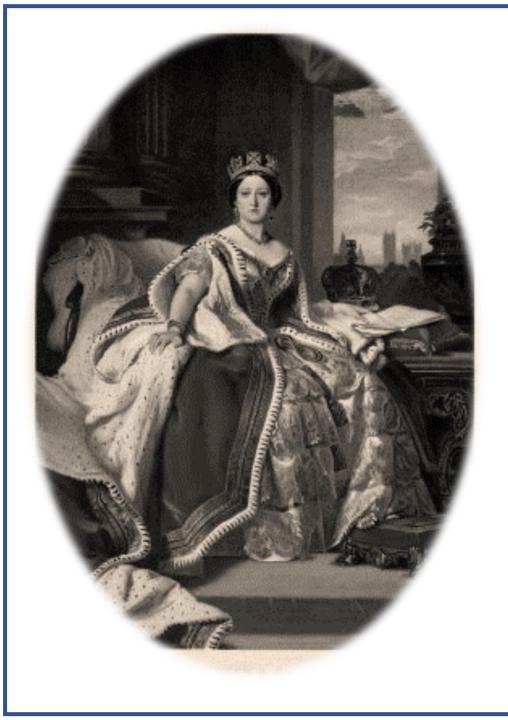

Copyright 2022, Sherwood-Fabre, Fay, Mason, Mason

WHEN QUEEN VICTORIA ASCENDED THE BRITISH THRONE IN 1837, IT MARKED THE BEGINNING OF A PROMISING NEW AGE - THE VICTORIAN ERA.

THOSE WHO COULD SEE INTO THE FUTURE WOULD HAVE BEEN EXCITED TO SEE THE DAWN OF A LONG PERIOD OF PEACE AND PROSPERITY IN ENGLAND UNDER QUEEN VICTORIA.