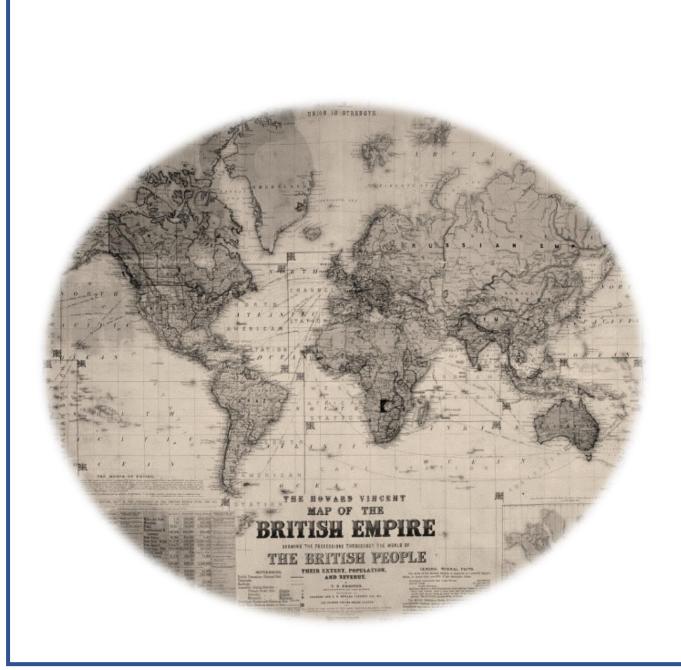

## AS THE BRITISH EMPIRE EXPANDED TO COVER MORE THAN A QUARTER OF THE GLOBE, IT MADE BRITAIN THE MOST POWERFUL NATION IN THE WORLD.

....MAKING THEM FAR MORE AFFORDABLE FOR COMMON PEOPLE, BUT LIFE FOR MILL WORKERS WAS HARSH.