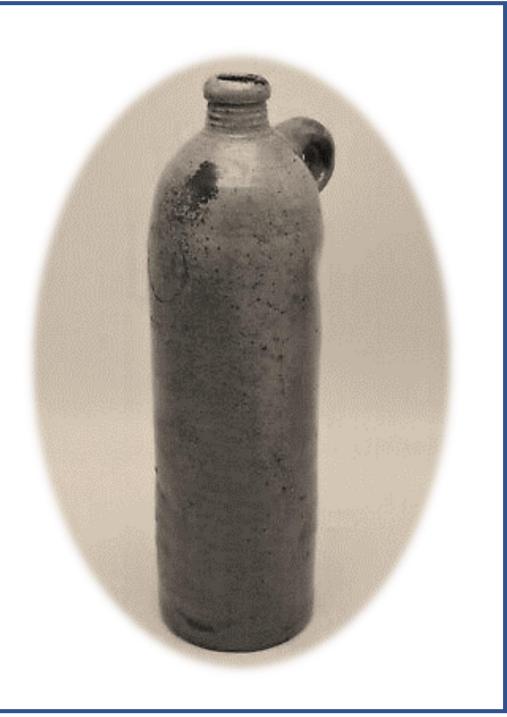

THE MOST FAMOUS OF THESE IS NIEDER SELTZER, A TOWN OUTSIDE FRANKFURT.

### THESE WERE CORKED AND SEALED TO MAINTAIN THE EFFERVESCENCE.

### ONCE UNCORKED, HOWEVER, ALL THE GAS ESCAPED WITHIN A DAY, LEAVING BEHIND A FLAT, NOTICEABLY SALTIER WATER BEHIND.

GIVEN THE LIMITED SUPPLY OF NATURAL MINERAL WATERS, OTHERS SOUGHT MEANS OF CARBONATING REGULAR WATER.