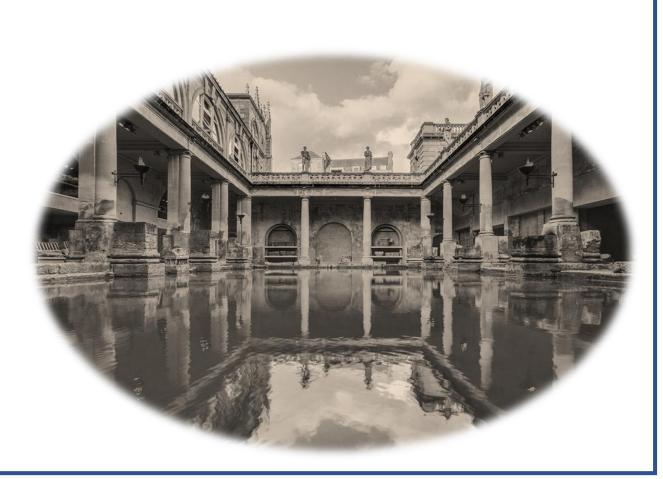

PEOPLE WOULD COME TO 'TAKE THE WATERS,' SOAKING IN OR DRINKING FROM THE SPRINGS TO CURE ALMOST ANY DISEASE.

BOTH PRIVATE AND PUBLIC BATHS WERE CONSTRUCTED, AND THE ROMANS SPREAD THE CONCEPT AS THEY CONQUERED EUROPE.

### THE BRITISH TOWN OF BATH WAS ORIGINALLY A ROMAN STRUCTURE.

FOLLOWING THE FALL OF THE ROMAN EMPIRE, 'TAKING THE WATERS' FELL OUT OF POPULARITY, ONLY TO BE REDISCOVERED DURING THE RENAISSANCE.

IN THE LATE 1500s, THE ITALIANS WERE ONCE AGAIN BATHING AND DRINKING SPRING WATER TO RELIEVE VARIOUS COMPLAINTS.