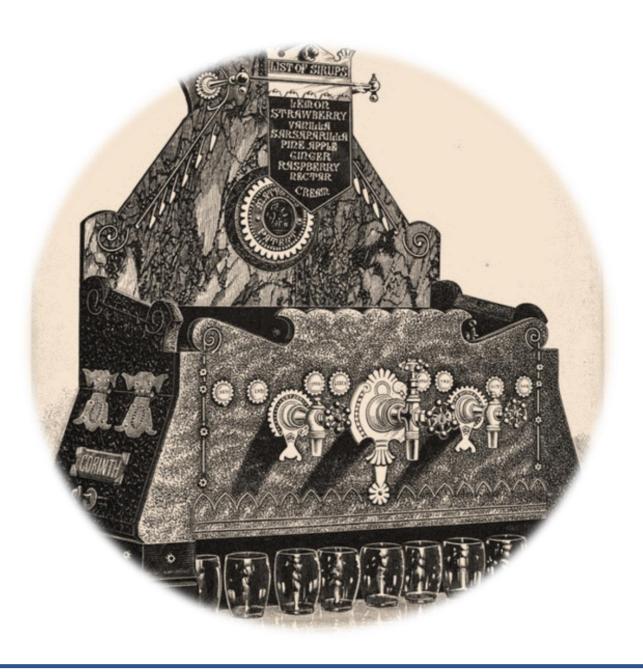

IN ADDITION TO COMMERCIALLY PRODUCED SODA-WATER, HOME-MADE OPTIONS WERE ALSO DEVELOPED - SUCH AS THE GASOGENE IN YOUR POSSESSION.

THIS PARTICULAR DEVICE CONSISTED OF TWO GLASS GLOBES COVERED IN WIRE MESH FOR PROTECTION FROM BROKEN GLASS AND CONNECTED TO EACH OTHER THROUGH A TUBE.

TARTARIC ACID (FROM GRAPES) AND BICARBONATE OF SODA WERE MIXED IN THE LOWER ORB AND STILL WATER WAS PLACED IN THE UPPER.

ONCE THE GASOGENE WAS ASSEMBLED, WATER DRIPPED INTO THE LOWER PART TO CREATE A CHEMICAL REACTION...

...BETWEEN THE ALKALI AND THE ACID, FORMING A GAS, WHICH WAS FORCED UP THE TUBE AND INTO THE WATER TO CREATE CARBONATED WATER.

ONE OF THE BIPRODUCTS OF SUCH CARBONATION IS CARBONIC ACID, WHICH GIVES THE WATER A TART TASTE AND KILLS BACTERIA...