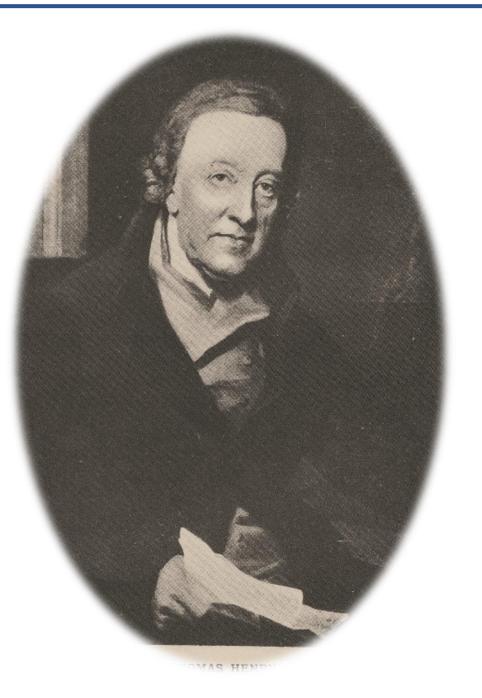

JOHN PRIESTLY IS GIVEN CREDIT FOR INVENTING CARBONATED WATER IN 1767 BY SUSPENDING A BOWL OF WATER OVER A BEER VAT (WHICH PRODUCES CARBON DIOXIDE) IN LEEDS, ENGLAND.

A FEASIBLE PRODUCTION PROCESS WAS INTRODUCED IN 1781 WHEN THOMAS HENRY IN MANCHESTER, ENGLAND CREATED THE FIRST CARBONATED WATER FACTORY.