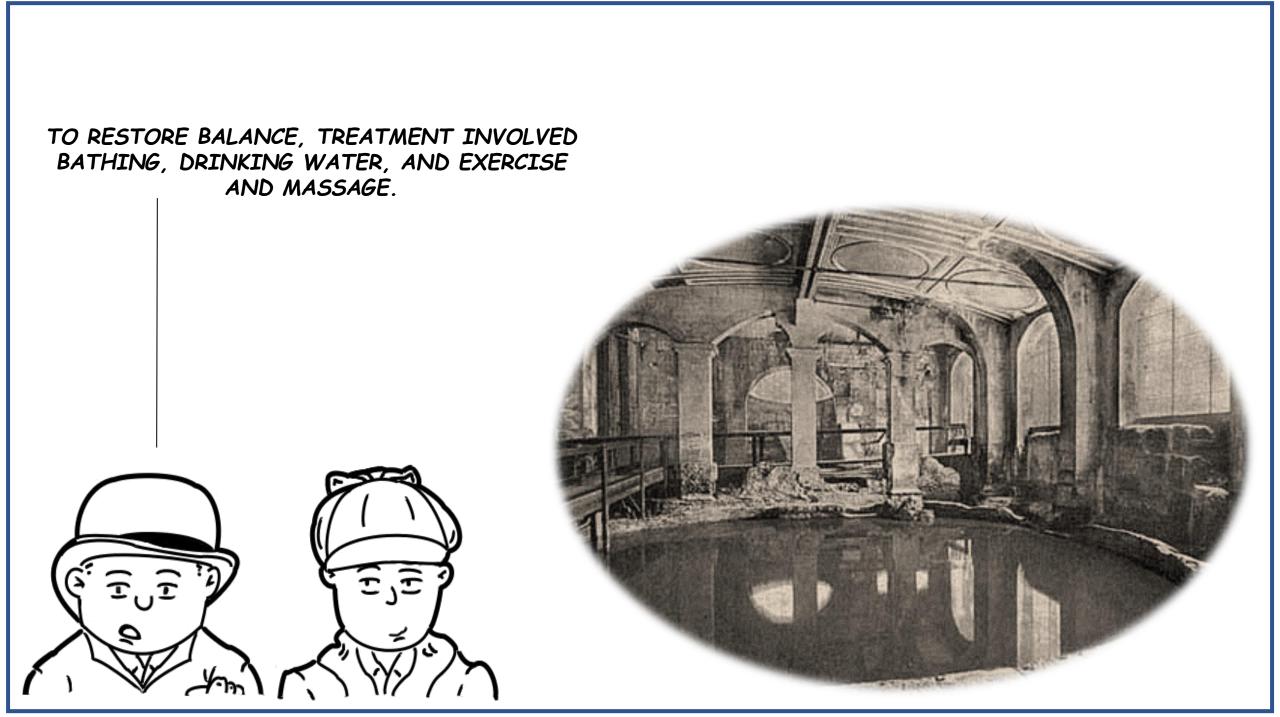

PEOPLE WOULD COME TO 'TAKE THE WATERS,' SOAKING IN OR DRINKING FROM THE SPRINGS TO CURE ALMOST ANY DISEASE.

BOTH PRIVATE AND PUBLIC BATHS WERE CONSTRUCTED, AND THE ROMANS SPREAD THE CONCEPT AS THEY CONQUERED EUROPE.

### THE BRITISH TOWN OF BATH WAS ORIGINALLY A ROMAN STRUCTURE.

FOLLOWING THE FALL OF THE ROMAN EMPIRE, 'TAKING THE WATERS' FELL OUT OF POPULARITY, ONLY TO BE REDISCOVERED DURING THE RENAISSANCE.

IN THE LATE 1500s, THE ITALIANS WERE ONCE AGAIN BATHING AND DRINKING SPRING WATER TO RELIEVE VARIOUS COMPLAINTS.

ONE COMPENDIUM LISTED MORE THAN 78 AILMENTS THAT COULD BE TREATED IN THE BATHS.

THE INTEREST IN SUCH SPRINGS SPREAD ACROSS EUROPE, WITH A MINERAL SPRING IN SPA, BELGIUM GIVING A NAME TO SUCH FACILITIES.