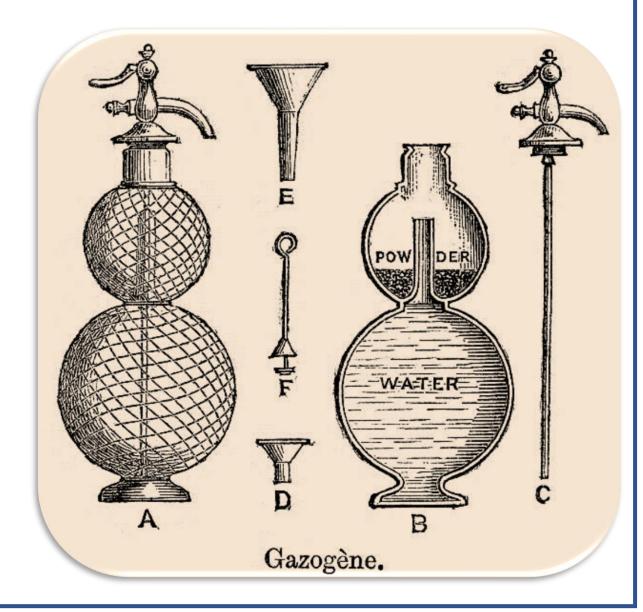

IN ADDITION TO COMMERCIALLY PRODUCED SODA-WATER, HOME-MADE OPTIONS WERE ALSO DEVELOPED - SUCH AS THE GASOGENE IN YOUR POSSESSION.

THIS PARTICULAR DEVICE CONSISTED OF TWO GLASS GLOBES COVERED IN WIRE MESH FOR PROTECTION FROM BROKEN GLASS AND CONNECTED TO EACH OTHER THROUGH A TUBE.

TARTARIC ACID (FROM GRAPES) AND BICARBONATE OF SODA WERE MIXED IN THE LOWER ORB AND STILL WATER WAS PLACED IN THE UPPER.

ONCE THE GASOGENE WAS ASSEMBLED, WATER DRIPPED INTO THE LOWER PART TO CREATE A CHEMICAL REACTION...

...BETWEEN THE ALKALI AND THE ACID, FORMING A GAS, WHICH WAS FORCED UP THE TUBE AND INTO THE WATER TO CREATE CARBONATED WATER.

ONE OF THE BIPRODUCTS OF SUCH CARBONATION IS CARBONIC ACID, WHICH GIVES THE WATER A TART TASTE AND KILLS BACTERIA...