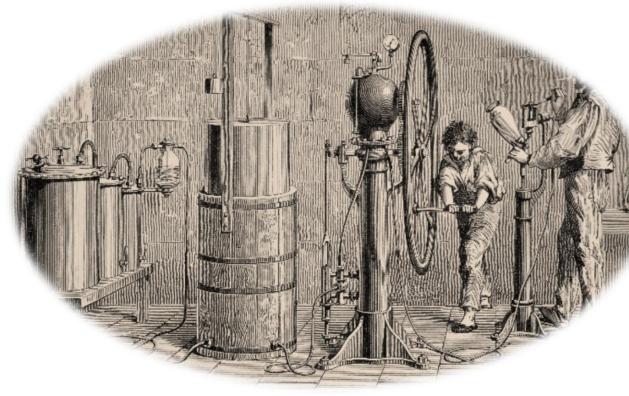

JOHN PRIESTLY IS GIVEN CREDIT FOR INVENTING CARBONATED WATER IN 1767 BY SUSPENDING A BOWL OF WATER OVER A BEER VAT (WHICH PRODUCES CARBON DIOXIDE) IN LEEDS, ENGLAND.

A FEASIBLE PRODUCTION PROCESS WAS INTRODUCED IN 1781 WHEN THOMAS HENRY IN MANCHESTER, ENGLAND CREATED THE FIRST CARBONATED WATER FACTORY.

IN ADDITION TO COMMERCIALLY PRODUCED SODA-WATER, HOME-MADE OPTIONS WERE ALSO DEVELOPED - SUCH AS THE GASOGENE IN YOUR POSSESSION.

THIS PARTICULAR DEVICE CONSISTED OF TWO GLASS GLOBES COVERED IN WIRE MESH FOR PROTECTION FROM BROKEN GLASS AND CONNECTED TO EACH OTHER THROUGH A TUBE.