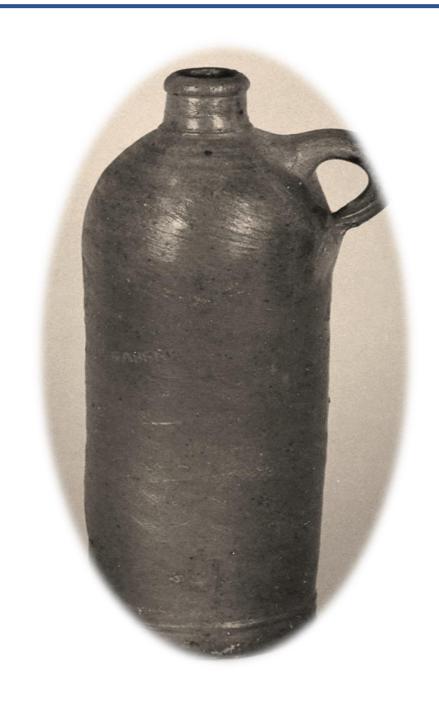

THE MOST FAMOUS OF THESE IS NIEDER SELTZER, A TOWN OUTSIDE FRANKFURT.

### THESE WERE CORKED AND SEALED TO MAINTAIN THE EFFERVESCENCE.

### ONCE UNCORKED, HOWEVER, ALL THE GAS ESCAPED WITHIN A DAY, LEAVING BEHIND A FLAT, NOTICEABLY SALTIER WATER BEHIND.

GIVEN THE LIMITED SUPPLY OF NATURAL MINERAL WATERS, OTHERS SOUGHT MEANS OF CARBONATING REGULAR WATER.