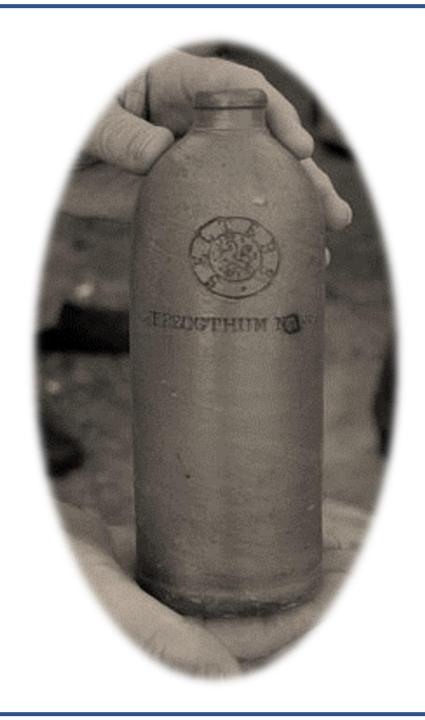

THE MOST FAMOUS OF THESE IS NIEDER SELTZER, A TOWN OUTSIDE FRANKFURT.

### THESE WERE CORKED AND SEALED TO MAINTAIN THE EFFERVESCENCE.

### ONCE UNCORKED, HOWEVER, ALL THE GAS ESCAPED WITHIN A DAY, LEAVING BEHIND A FLAT, NOTICEABLY SALTIER WATER BEHIND.

GIVEN THE LIMITED SUPPLY OF NATURAL MINERAL WATERS, OTHERS SOUGHT MEANS OF CARBONATING REGULAR WATER.