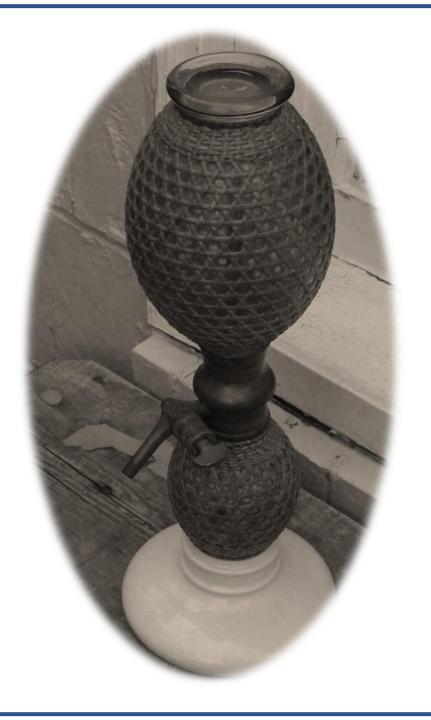

IN ADDITION TO COMMERCIALLY PRODUCED SODA-WATER, HOME-MADE OPTIONS WERE ALSO DEVELOPED - SUCH AS THE GASOGENE IN YOUR POSSESSION.

THIS PARTICULAR DEVICE CONSISTED OF TWO GLASS GLOBES COVERED IN WIRE MESH FOR PROTECTION FROM BROKEN GLASS AND CONNECTED TO EACH OTHER THROUGH A TUBE.

TARTARIC ACID (FROM GRAPES) AND BICARBONATE OF SODA WERE MIXED IN THE LOWER ORB AND STILL WATER WAS PLACED IN THE UPPER.

ONCE THE GASOGENE WAS ASSEMBLED, WATER DRIPPED INTO THE LOWER PART TO CREATE A CHEMICAL REACTION...

...BETWEEN THE ALKALI AND THE ACID, FORMING A GAS, WHICH WAS FORCED UP THE TUBE AND INTO THE WATER TO CREATE CARBONATED WATER.

ONE OF THE BIPRODUCTS OF SUCH CARBONATION IS CARBONIC ACID, WHICH GIVES THE WATER A TART TASTE AND KILLS BACTERIA...