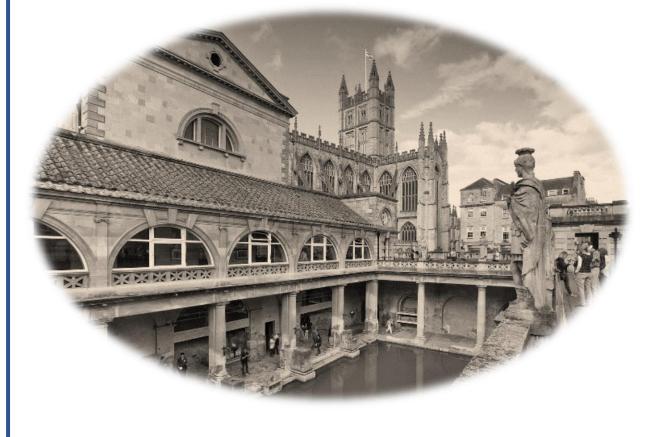

PEOPLE WOULD COME TO 'TAKE THE WATERS,' SOAKING IN OR DRINKING FROM THE SPRINGS TO CURE ALMOST ANY DISEASE.

BOTH PRIVATE AND PUBLIC BATHS WERE CONSTRUCTED, AND THE ROMANS SPREAD THE CONCEPT AS THEY CONQUERED EUROPE.

### THE BRITISH TOWN OF BATH WAS ORIGINALLY A ROMAN STRUCTURE.

FOLLOWING THE FALL OF THE ROMAN EMPIRE, 'TAKING THE WATERS' FELL OUT OF POPULARITY, ONLY TO BE REDISCOVERED DURING THE RENAISSANCE.

IN THE LATE 1500s, THE ITALIANS WERE ONCE AGAIN BATHING AND DRINKING SPRING WATER TO RELIEVE VARIOUS COMPLAINTS.