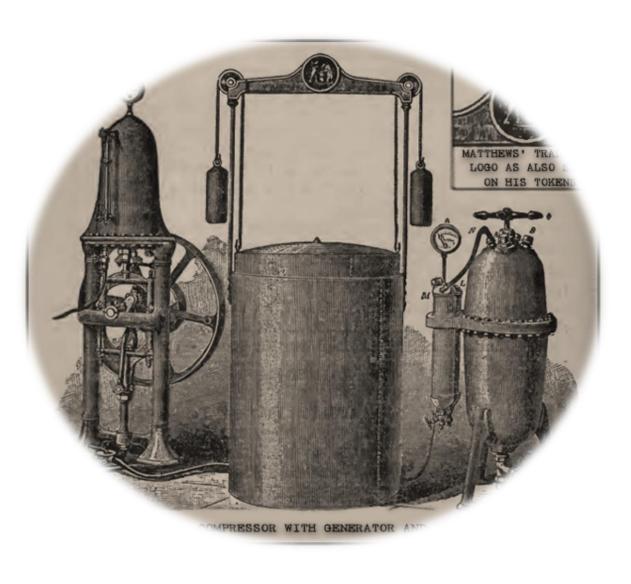

JOHN PRIESTLY IS GIVEN CREDIT FOR INVENTING CARBONATED WATER IN 1767 BY SUSPENDING A BOWL OF WATER OVER A BEER VAT (WHICH PRODUCES CARBON DIOXIDE) IN LEEDS, ENGLAND.

A FEASIBLE PRODUCTION PROCESS WAS INTRODUCED IN 1781 WHEN THOMAS HENRY IN MANCHESTER, ENGLAND CREATED THE FIRST CARBONATED WATER FACTORY.

IN ADDITION TO COMMERCIALLY PRODUCED SODA-WATER, HOME-MADE OPTIONS WERE ALSO DEVELOPED - SUCH AS THE GASOGENE IN YOUR POSSESSION.

THIS PARTICULAR DEVICE CONSISTED OF TWO GLASS GLOBES COVERED IN WIRE MESH FOR PROTECTION FROM BROKEN GLASS AND CONNECTED TO EACH OTHER THROUGH A TUBE.