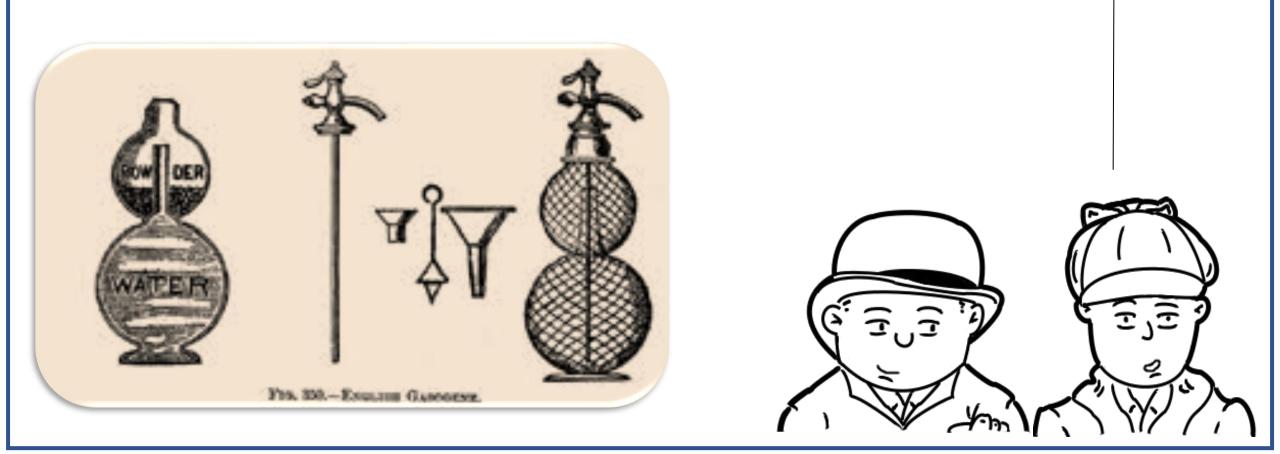

IN ADDITION TO COMMERCIALLY PRODUCED SODA-WATER, HOME-MADE OPTIONS WERE ALSO DEVELOPED - SUCH AS THE GASOGENE IN YOUR POSSESSION.

THIS PARTICULAR DEVICE CONSISTED OF TWO GLASS GLOBES COVERED IN WIRE MESH FOR PROTECTION FROM BROKEN GLASS AND CONNECTED TO EACH OTHER THROUGH A TUBE.

TARTARIC ACID (FROM GRAPES) AND BICARBONATE OF SODA WERE MIXED IN THE LOWER ORB AND STILL WATER WAS PLACED IN THE UPPER.

ONCE THE GASOGENE WAS ASSEMBLED, WATER DRIPPED INTO THE LOWER PART TO CREATE A CHEMICAL REACTION...

...BETWEEN THE ALKALI AND THE ACID, FORMING A GAS, WHICH WAS FORCED UP THE TUBE AND INTO THE WATER TO CREATE CARBONATED WATER.

ONE OF THE BIPRODUCTS OF SUCH CARBONATION IS CARBONIC ACID, WHICH GIVES THE WATER A TART TASTE AND KILLS BACTERIA...