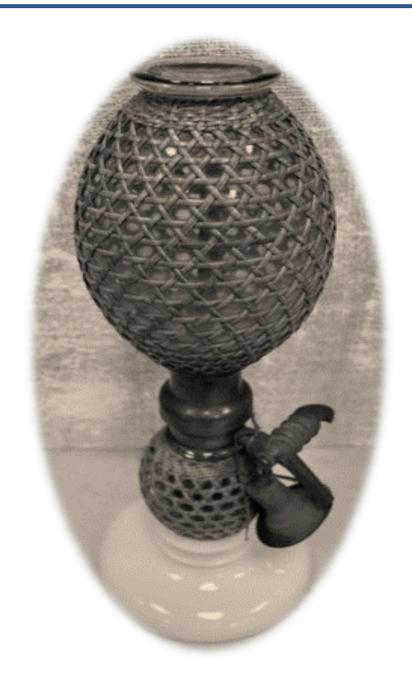

IN ADDITION TO COMMERCIALLY PRODUCED SODA-WATER, HOME-MADE OPTIONS WERE ALSO DEVELOPED - SUCH AS THE GASOGENE IN YOUR POSSESSION.

THIS PARTICULAR DEVICE CONSISTED OF TWO GLASS GLOBES COVERED IN WIRE MESH FOR PROTECTION FROM BROKEN GLASS AND CONNECTED TO EACH OTHER THROUGH A TUBE.

TARTARIC ACID (FROM GRAPES) AND BICARBONATE OF SODA WERE MIXED IN THE LOWER ORB AND STILL WATER WAS PLACED IN THE UPPER.

ONCE THE GASOGENE WAS ASSEMBLED, WATER DRIPPED INTO THE LOWER PART TO CREATE A CHEMICAL REACTION...

...BETWEEN THE ALKALI AND THE ACID, FORMING A GAS, WHICH WAS FORCED UP THE TUBE AND INTO THE WATER TO CREATE CARBONATED WATER.

ONE OF THE BIPRODUCTS OF SUCH CARBONATION IS CARBONIC ACID, WHICH GIVES THE WATER A TART TASTE AND KILLS BACTERIA...