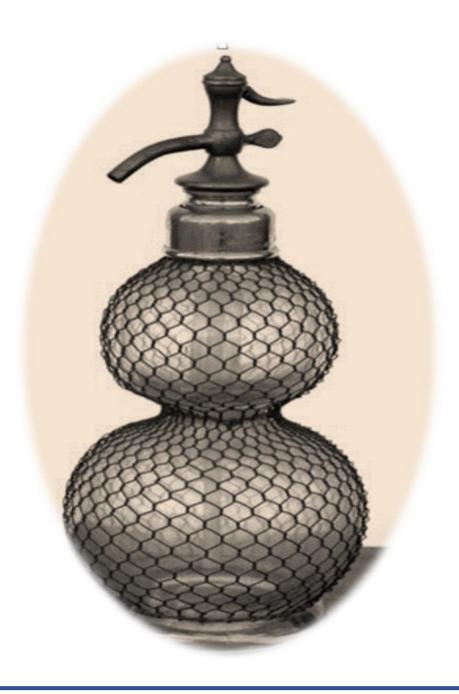

IN ADDITION TO COMMERCIALLY PRODUCED SODA-WATER, HOME-MADE OPTIONS WERE ALSO DEVELOPED - SUCH AS THE GASOGENE IN YOUR POSSESSION.

THIS PARTICULAR DEVICE CONSISTED OF TWO GLASS GLOBES COVERED IN WIRE MESH FOR PROTECTION FROM BROKEN GLASS AND CONNECTED TO EACH OTHER THROUGH A TUBE.

TARTARIC ACID (FROM GRAPES) AND BICARBONATE OF SODA WERE MIXED IN THE LOWER ORB AND STILL WATER WAS PLACED IN THE UPPER.

ONCE THE GASOGENE WAS ASSEMBLED, WATER DRIPPED INTO THE LOWER PART TO CREATE A CHEMICAL REACTION...

...BETWEEN THE ALKALI AND THE ACID, FORMING A GAS, WHICH WAS FORCED UP THE TUBE AND INTO THE WATER TO CREATE CARBONATED WATER.

ONE OF THE BIPRODUCTS OF SUCH CARBONATION IS CARBONIC ACID, WHICH GIVES THE WATER A TART TASTE AND KILLS BACTERIA...