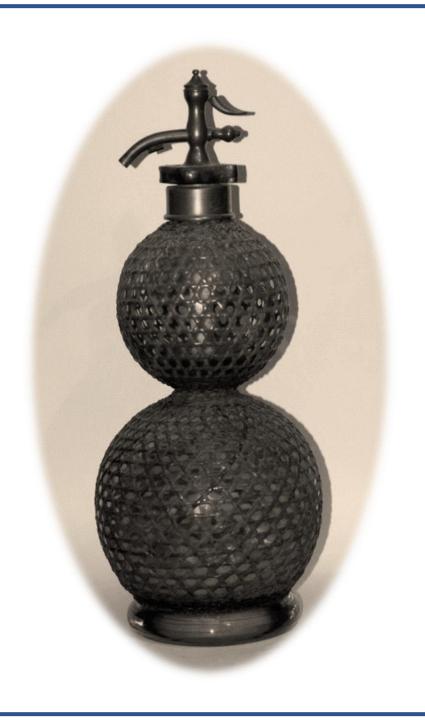

IN ADDITION TO COMMERCIALLY PRODUCED SODA-WATER, HOME-MADE OPTIONS WERE ALSO DEVELOPED - SUCH AS THE GASOGENE IN YOUR POSSESSION.

THIS PARTICULAR DEVICE CONSISTED OF TWO GLASS GLOBES COVERED IN WIRE MESH FOR PROTECTION FROM BROKEN GLASS AND CONNECTED TO EACH OTHER THROUGH A TUBE.

TARTARIC ACID (FROM GRAPES) AND BICARBONATE OF SODA WERE MIXED IN THE LOWER ORB AND STILL WATER WAS PLACED IN THE UPPER.

ONCE THE GASOGENE WAS ASSEMBLED, WATER DRIPPED INTO THE LOWER PART TO CREATE A CHEMICAL REACTION...

...BETWEEN THE ALKALI AND THE ACID, FORMING A GAS, WHICH WAS FORCED UP THE TUBE AND INTO THE WATER TO CREATE CARBONATED WATER.

ONE OF THE BIPRODUCTS OF SUCH CARBONATION IS CARBONIC ACID, WHICH GIVES THE WATER A TART TASTE AND KILLS BACTERIA...