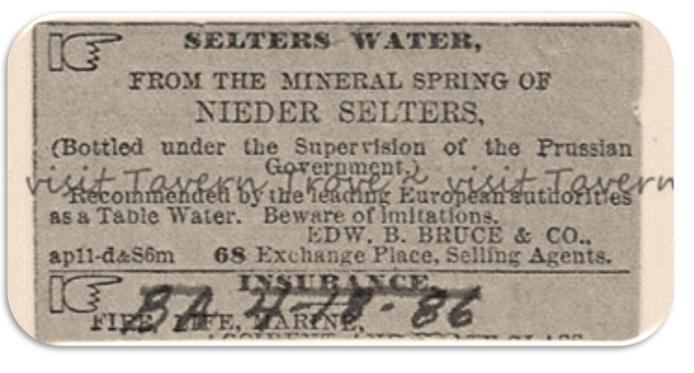

THE MOST FAMOUS OF THESE IS NIEDER SELTZER, A TOWN OUTSIDE FRANKFURT.

...AN ADDITIONAL REASON FOR IT TO BE A HEALTHFUL SUBSTITUTE FOR OFTEN CONTAMINATED PLAIN WATER AVAILABLE PRIOR TO CHLORINATION.

WHILE MANY DRANK SELTZER WATER ALONE BECAUSE OF THE TOUTED MEDICINAL PROPERTIES (BASICALLY, CLEAN WATER) OTHERS ALSO USED IT FOR MIXING WITH DRINKS, SUCH AS WHISKEY OR BRANDY, AS MENTIONED BY YOU.