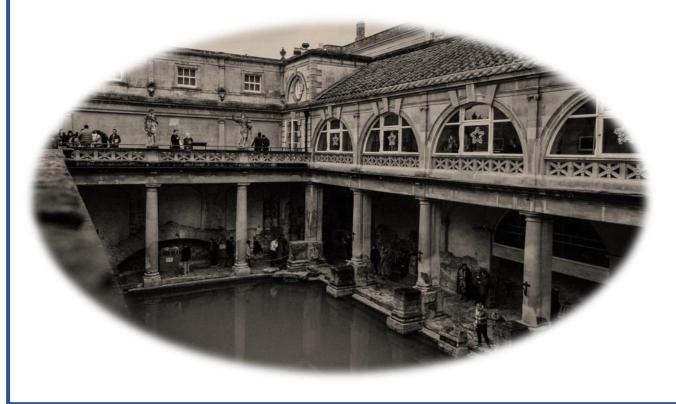

PEOPLE WOULD COME TO 'TAKE THE WATERS,' SOAKING IN OR DRINKING FROM THE SPRINGS TO CURE ALMOST ANY DISEASE.

BOTH PRIVATE AND PUBLIC BATHS WERE CONSTRUCTED, AND THE ROMANS SPREAD THE CONCEPT AS THEY CONQUERED EUROPE.

### THE BRITISH TOWN OF BATH WAS ORIGINALLY A ROMAN STRUCTURE.

FOLLOWING THE FALL OF THE ROMAN EMPIRE, 'TAKING THE WATERS' FELL OUT OF POPULARITY, ONLY TO BE REDISCOVERED DURING THE RENAISSANCE.

IN THE LATE 1500s, THE ITALIANS WERE ONCE AGAIN BATHING AND DRINKING SPRING WATER TO RELIEVE VARIOUS COMPLAINTS.