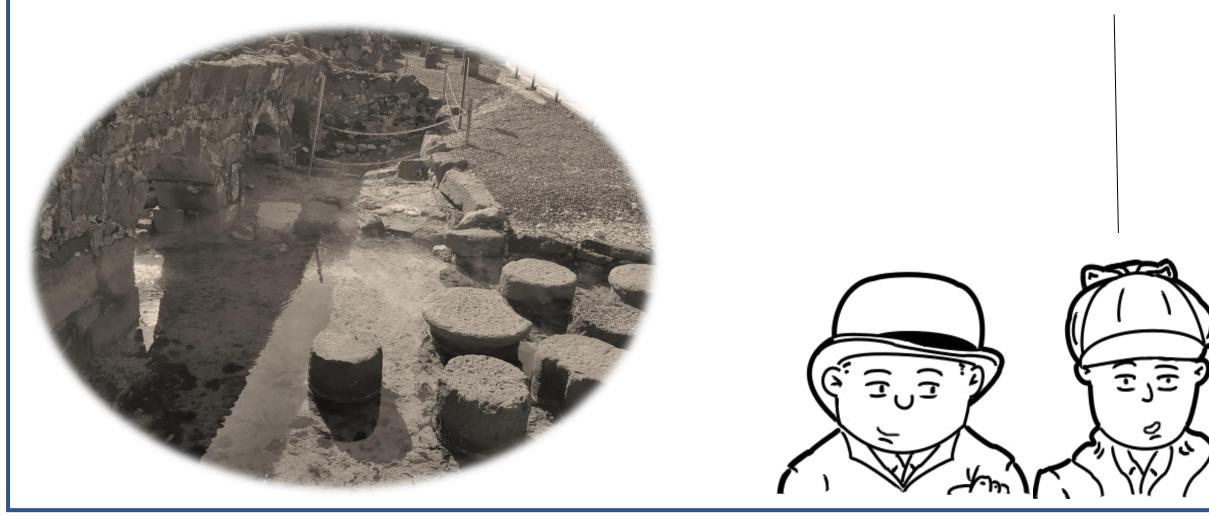

SOME MINERAL SPRINGS CREATE CARBONATED WATER ON THEIR OWN.

FILTERED THROUGH POROUS LAYERS OF ROCKS AND MINERALS, THE WATER BECOMES INFUSED WITH SODIUM OR POTASSIUM THAT GIVE THE WATER ITS FIZZ.

ANCIENT POPULATIONS OFTEN CONSIDERED THESE AS RELIGIOUS SITES, AND WITH HEALING PROPERTIES.

PEOPLE WOULD COME TO 'TAKE THE WATERS,' SOAKING IN OR DRINKING FROM THE SPRINGS TO CURE ALMOST ANY DISEASE.

BOTH PRIVATE AND PUBLIC BATHS WERE CONSTRUCTED, AND THE ROMANS SPREAD THE CONCEPT AS THEY CONQUERED EUROPE.