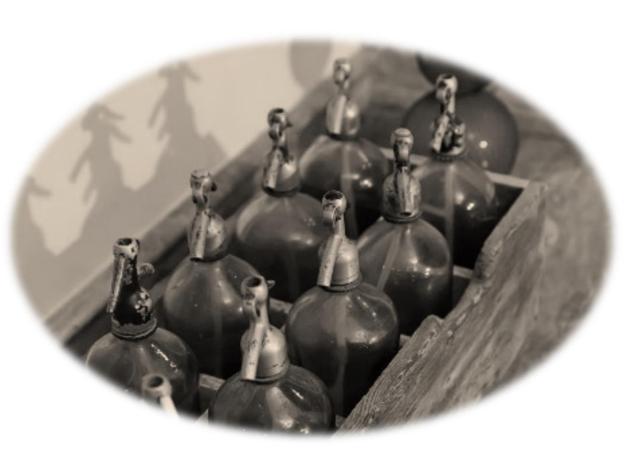

THE MOST FAMOUS OF THESE IS NIEDER SELTZER, A TOWN OUTSIDE FRANKFURT.

### THESE WERE CORKED AND SEALED TO MAINTAIN THE EFFERVESCENCE.

### ONCE UNCORKED, HOWEVER, ALL THE GAS ESCAPED WITHIN A DAY, LEAVING BEHIND A FLAT, NOTICEABLY SALTIER WATER BEHIND.

GIVEN THE LIMITED SUPPLY OF NATURAL MINERAL WATERS, OTHERS SOUGHT MEANS OF CARBONATING REGULAR WATER.