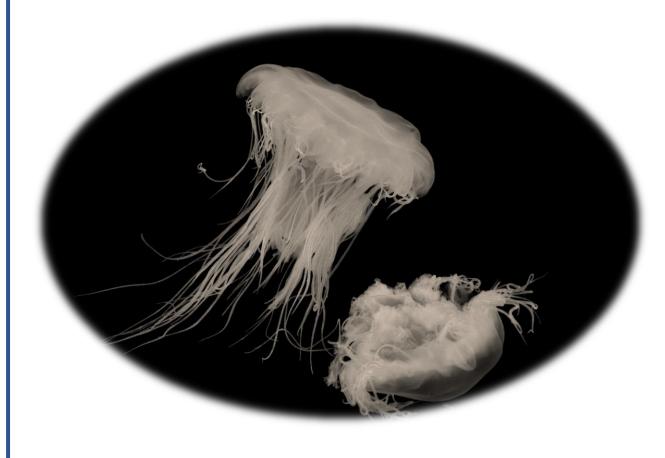

WHEN YOU RETURNED TO THE 'SCENE OF THE CRIME,' YOU POINTED OUT A SPECIMEN OF THE SEA CREATURE TO STACKHURST, MCPHERSON'S FORMER EMPLOYER, WHO PROCEEDED TO KILL IT WITH A BOULDER.

WHILE USUALLY SOLITARY CREATURES, THEY HAVE BEEN REPORTED TO GATHER IN CLUSTERS ALONG THE SHORELINES – PARTICULARLY ALONG THE COASTS IN THE UK AND THE NORTHWEST US.