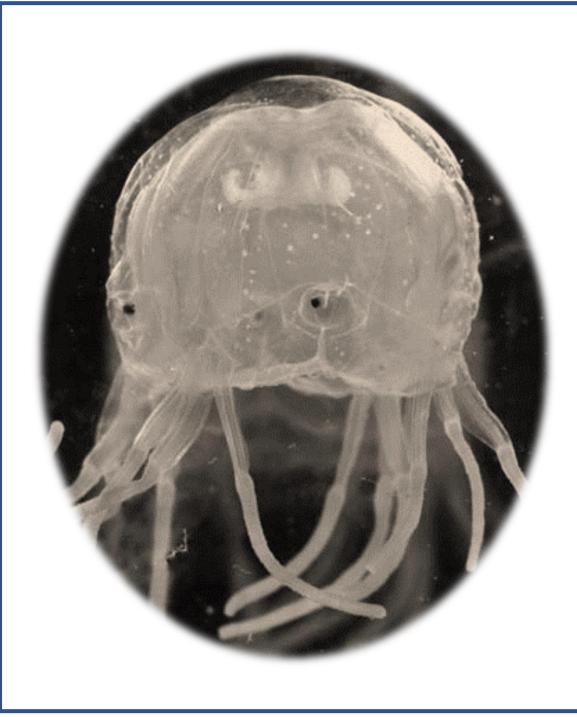

'LION'S MANE' IS THE COMMON NAME FOR ONE OF THE LARGEST AND MOST VENOMOUS JELLYFISH IN THE WORLD... WHILE ITS STING IS QUITE PAINFUL, IT IS USUALLY NOT DEADLY, AND NEW RESEARCH HAS IDENTIFIED TREATMENTS THAT HAVE BEEN FOUND EFFECTIVE FOR THOSE WITHOUT UNDERLYING CONDITIONS.

AFTER A REVIEW OF MY 'MIND ATTIC' AND MY RETIREMENT HOME'S ACTUAL ATTIC, I UNCOVERED A BOOK OUT OF DOORS BY REV. J. G. WOOD WHO DESCRIBED HIS ENCOUNTER WITH A LION'S MANE JELLYFISH—OR MEDUSA—WHILE SWIMMING OFF THE MARGATE COAST, AND THE EXCRUCIATING PAIN OF ITS STING.