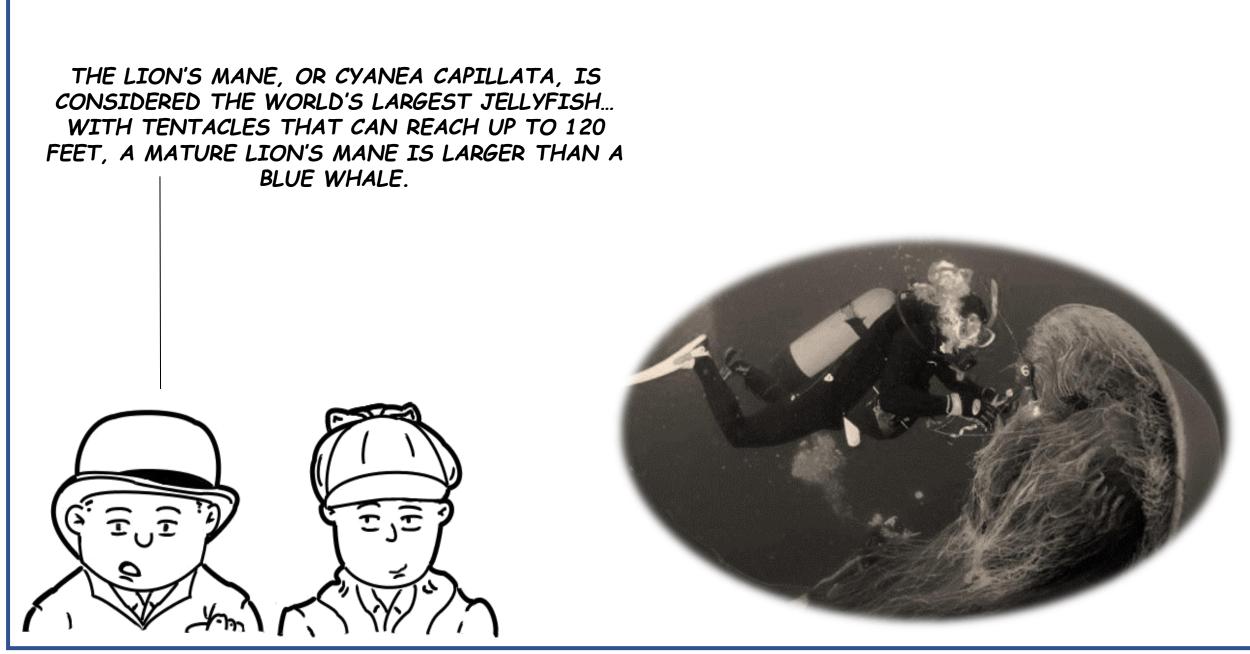

'LION'S MANE' IS THE COMMON NAME FOR ONE OF THE LARGEST AND MOST VENOMOUS JELLYFISH IN THE WORLD... WHILE ITS STING IS QUITE PAINFUL, IT IS USUALLY NOT DEADLY, AND NEW RESEARCH HAS IDENTIFIED TREATMENTS THAT HAVE BEEN FOUND EFFECTIVE FOR THOSE WITHOUT UNDERLYING CONDITIONS.

THEY PREFER THE COLDER WATERS OF THE ARTIC AND NORTH PACIFIC OCEANS, LIVING ON SMALL FISH AND OTHER SEA CREATURES.

WHILE HOW A JELLYFISH ADMINISTERS POISON TO ITS VICTIMS IS KNOWN, THE VENOM'S ACTUAL MECHANISM FOR CAUSING DEATH HAS BEEN UNDER DEBATE FOR THE PAST DECADE.