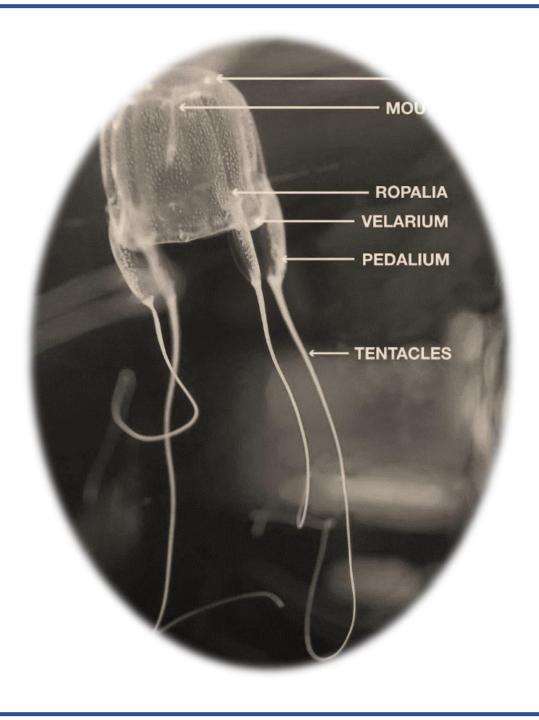

ANOTHER JELLYFISH, HOWEVER, OFFERS A MUCH MORE DEADLY STING... THE BOX JELLYFISH — FOUND IN WATERS OFF OF AUSTRALIA, MALAYSIA, THAILAND, AND THE PHILIPPINES— KILLS DOZENS EACH YEAR IN THESE COUNTRIES.

SOME DEBATE EXISTS ABOUT HOW THE BOX JELLYFISH'S POISON ACTUALLY AFFECTS A VICTIM'S ORGANS, BUT REGARDLESS OF WHICH SYSTEM IS AFFECTED FIRST, ALL CONCLUDE WITH CARDIAC ARREST AND DEATH.

MOST EXPERTS NOW RECOMMEND RINSING THE AFFECTED AREA WITH VINEGAR TO REMOVE ANY REMAINS OF THE TENTACLES APPLYING HEAT TO THE AREA, AND USING A COPPER GLUCONATE CREAM TO INHIBIT THE VENOM.