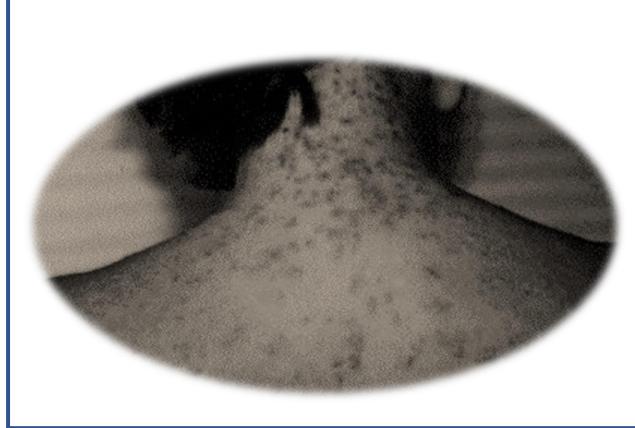

WHEN FITZROY MCPHERSON DIED IN FRONT OF ME, I OBSERVED THE MAN'S BACK WAS COVERED IN RED LESIONS RESEMBLING THOSE OF A FLOGGING... I ALSO REPORTED THE MAN IN GREAT AGONY AND SPASMING BEFORE EXPIRING.

A WEEK LATER, CLOSER EXAMINATION OF THE WOUNDS INDICATED DOTS OF 'EXTRAVASATED BLOOD' — BLOOD FORCED OUT OF THE BLOOD VESSELS INTO THE SURROUNDING TISSUE.