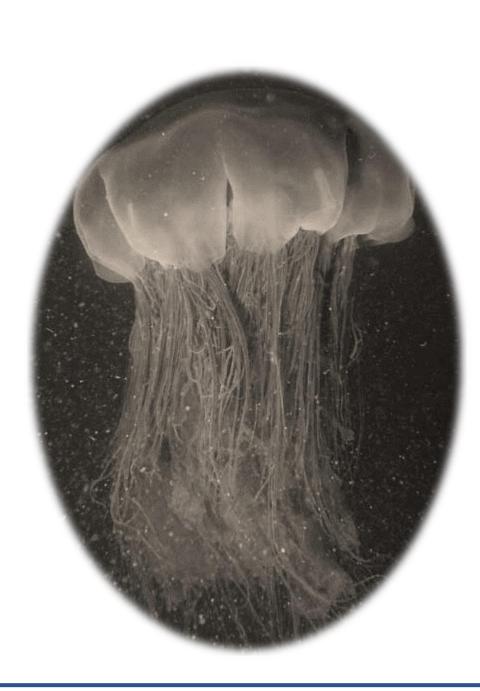

'LION'S MANE' IS THE COMMON NAME FOR ONE OF THE LARGEST AND MOST VENOMOUS JELLYFISH IN THE WORLD... WHILE ITS STING IS QUITE PAINFUL, IT IS USUALLY NOT DEADLY, AND NEW RESEARCH HAS IDENTIFIED TREATMENTS THAT HAVE BEEN FOUND EFFECTIVE FOR THOSE WITHOUT UNDERLYING CONDITIONS.

AFTER A REVIEW OF MY 'MIND ATTIC' AND MY RETIREMENT HOME'S ACTUAL ATTIC, I UNCOVERED A BOOK OUT OF DOORS BY REV. J. G. WOOD WHO DESCRIBED HIS ENCOUNTER WITH A LION'S MANE JELLYFISH—OR MEDUSA—WHILE SWIMMING OFF THE MARGATE COAST, AND THE EXCRUCIATING PAIN OF ITS STING.

THEY PREFER THE COLDER WATERS OF THE ARTIC AND NORTH PACIFIC OCEANS, LIVING ON SMALL FISH AND OTHER SEA CREATURES.

WHILE HOW A JELLYFISH ADMINISTERS POISON TO ITS VICTIMS IS KNOWN, THE VENOM'S ACTUAL MECHANISM FOR CAUSING DEATH HAS BEEN UNDER DEBATE FOR THE PAST DECADE.