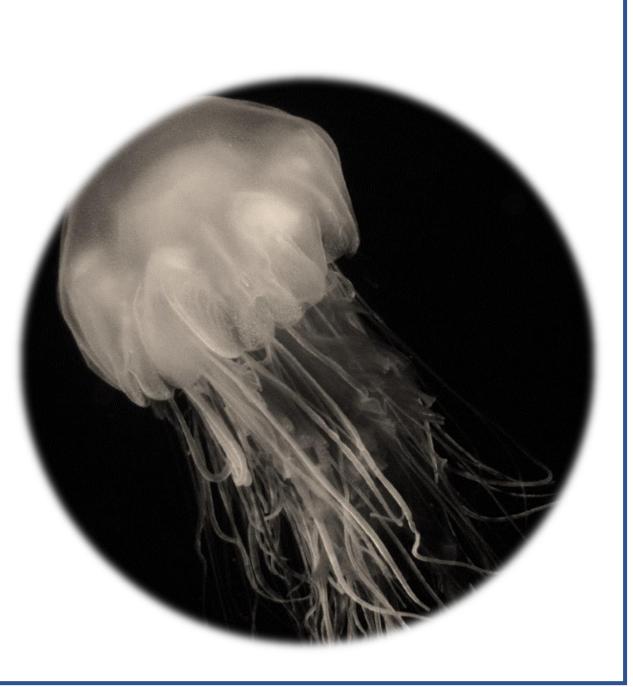

'LION'S MANE' IS THE COMMON NAME FOR ONE OF THE LARGEST AND MOST VENOMOUS JELLYFISH IN THE WORLD... WHILE ITS STING IS QUITE PAINFUL, IT IS USUALLY NOT DEADLY, AND NEW RESEARCH HAS IDENTIFIED TREATMENTS THAT HAVE BEEN FOUND EFFECTIVE FOR THOSE WITHOUT UNDERLYING CONDITIONS.

AFTER A REVIEW OF MY 'MIND ATTIC' AND MY RETIREMENT HOME'S ACTUAL ATTIC, I UNCOVERED A BOOK OUT OF DOORS BY REV. J. G. WOOD WHO DESCRIBED HIS ENCOUNTER WITH A LION'S MANE JELLYFISH—OR MEDUSA—WHILE SWIMMING OFF THE MARGATE COAST, AND THE EXCRUCIATING PAIN OF ITS STING.