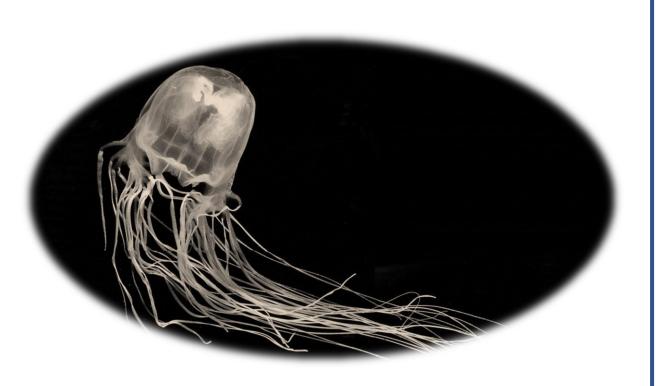

WHEN YOU RETURNED TO THE 'SCENE OF THE CRIME,' YOU POINTED OUT A SPECIMEN OF THE SEA CREATURE TO STACKHURST, MCPHERSON'S FORMER EMPLOYER, WHO PROCEEDED TO KILL IT WITH A BOULDER.

WHILE USUALLY SOLITARY CREATURES, THEY HAVE BEEN REPORTED TO GATHER IN CLUSTERS ALONG THE SHORELINES – PARTICULARLY ALONG THE COASTS IN THE UK AND THE NORTHWEST US.

THEY PREFER THE COLDER WATERS OF THE ARTIC AND NORTH PACIFIC OCEANS, LIVING ON SMALL FISH AND OTHER SEA CREATURES.

WHILE HOW A JELLYFISH ADMINISTERS POISON TO ITS VICTIMS IS KNOWN, THE VENOM'S ACTUAL MECHANISM FOR CAUSING DEATH HAS BEEN UNDER DEBATE FOR THE PAST DECADE.