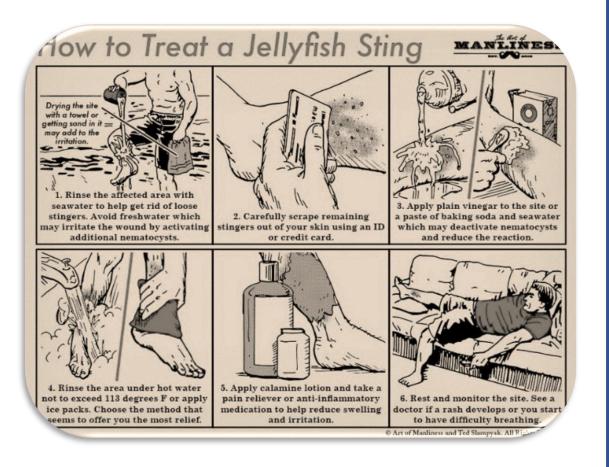

KNOWING THE PROCESS BECOMES IMPORTANT FOR KNOWING HOW TO TREAT THE STING... JELLYFISH TENTACLES ARE IMBEDDED WITH CNIDOCYTES THAT EACH HOLD A NEMATOCYTE (CAPSULE) WHICH HOLDS THE VENOM AND A TUBULE.

WHEN STIMULATED, THE CNIDOCYTE ALLOWS WATER TO ENTER, OPENING THE NEMATOCYTE AND PUSHING OUT THE TUBULE UNDER THE VICTIM'S SKIN.

SOME DEBATE EXISTS ABOUT HOW THE BOX JELLYFISH'S POISON ACTUALLY AFFECTS A VICTIM'S ORGANS, BUT REGARDLESS OF WHICH SYSTEM IS AFFECTED FIRST, ALL CONCLUDE WITH CARDIAC ARREST AND DEATH.

MOST EXPERTS NOW RECOMMEND RINSING THE AFFECTED AREA WITH VINEGAR TO REMOVE ANY REMAINS OF THE TENTACLES APPLYING HEAT TO THE AREA, AND USING A COPPER GLUCONATE CREAM TO INHIBIT THE VENOM.