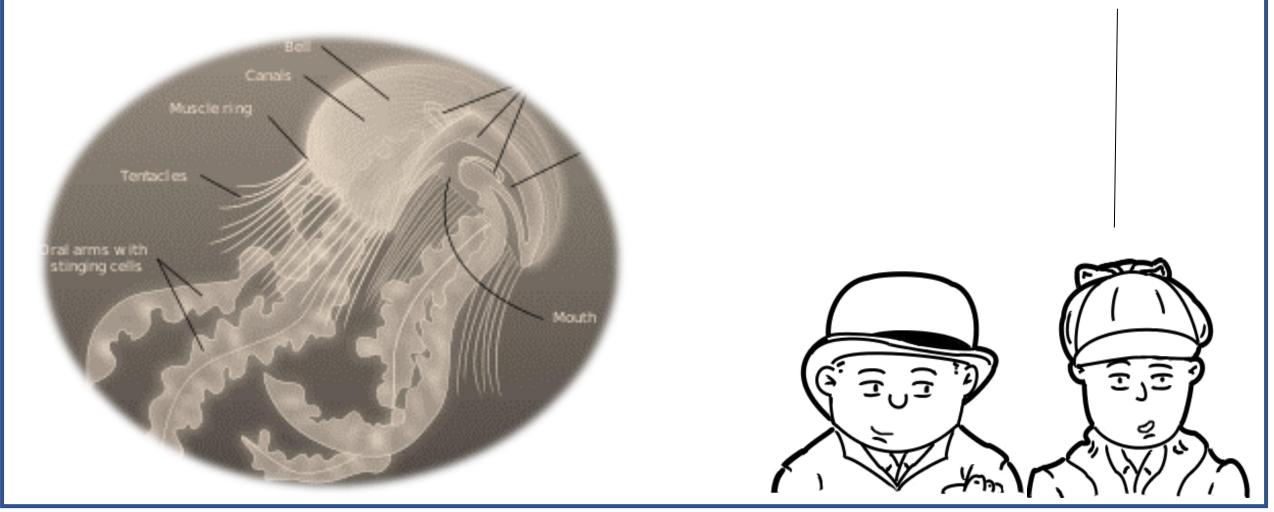

KNOWING THE PROCESS BECOMES IMPORTANT FOR KNOWING HOW TO TREAT THE STING... JELLYFISH TENTACLES ARE IMBEDDED WITH CNIDOCYTES THAT EACH HOLD A NEMATOCYTE (CAPSULE) WHICH HOLDS THE VENOM AND A TUBULE.

WHEN STIMULATED, THE CNIDOCYTE ALLOWS WATER TO ENTER, OPENING THE NEMATOCYTE AND PUSHING OUT THE TUBULE UNDER THE VICTIM'S SKIN.