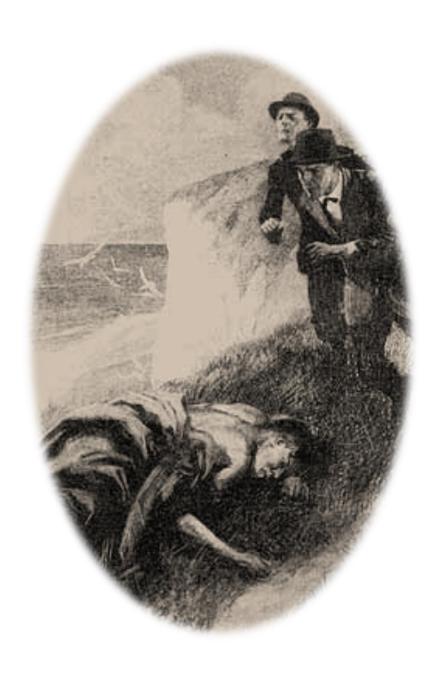

WHEN FITZROY MCPHERSON DIED IN FRONT OF ME, I OBSERVED THE MAN'S BACK WAS COVERED IN RED LESIONS RESEMBLING THOSE OF A FLOGGING... I ALSO REPORTED THE MAN IN GREAT AGONY AND SPASMING BEFORE EXPIRING.

A WEEK LATER, CLOSER EXAMINATION OF THE WOUNDS INDICATED DOTS OF 'EXTRAVASATED BLOOD' — BLOOD FORCED OUT OF THE BLOOD VESSELS INTO THE SURROUNDING TISSUE.

WHEN YOU RETURNED TO THE 'SCENE OF THE CRIME,' YOU POINTED OUT A SPECIMEN OF THE SEA CREATURE TO STACKHURST, MCPHERSON'S FORMER EMPLOYER, WHO PROCEEDED TO KILL IT WITH A BOULDER.

WHILE USUALLY SOLITARY CREATURES, THEY HAVE BEEN REPORTED TO GATHER IN CLUSTERS ALONG THE SHORELINES – PARTICULARLY ALONG THE COASTS IN THE UK AND THE NORTHWEST US.